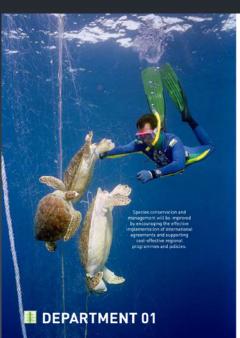

Why is it important to protect biodiversity? The biodiversity of the Pacific islands is unique, with many plant and animal species found nowhere else in the world. This biodiversity is valuable to people's livelihoods, their economies and their well-being, and has become an integral part of island cultures and traditions. Many species of plants and animals are disappearing because of human activities and some are at risk because of the impacts of climate change and natural disasters. Investing in efforts to conserve these valuable resources will help ensure the long-term survival and well-being of our Pacific island environment and our people.

v? The SPREP Strategic Plan as one of its four priorities nagement team works with ory support for biodivers

> conservation and articulate tion needs in planning fo

scious of our actions. If we think

ou are helping our unique