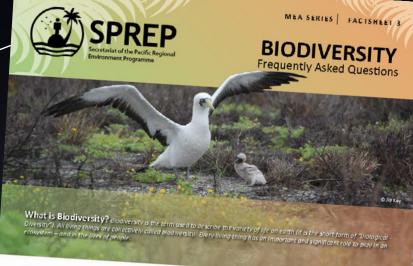

Why is it important to protect biodiversity? The biodiversity of the Pacific islands is unique, with many plant and animal species found nowhere else in the world. This biodiversity is valuable to people's livelihoods, their economies and their well-being, and has become an integral part of island cultures and traditions. Many species of plants and animals are disappearing because of human activities and some are at risk because of the impacts of climate change and natural disasters. Investing in efforts to conserve these valuable resources will help ensure the long-term survival and well-being of our Pacific island environment and our people.