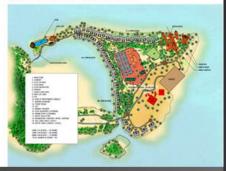

Rahaa is located on the Laarnu Atoll. Upon arrival at Malé (MLE) International Airport you will transfer to the Island Aviation Lounge, a two-minute stroll from the main terminal. A 35-minute flight will give you a bird's eye view of the beautiful Maldives archipelago and upon landing at Laamu Airstrip you will be met by our representative who will accompany you on the 20-minute speedboat ride to the resort.

#### RESORT

- Total rooms: 100 (operational)
- Total Restaurants: 2
- Total Bar. 2

#### RESERVATION CENTRE

LAAMU

ATOLL

Email: bookings@rahaaresorts.com Phone number: +960 3330788 Website: www.rahaaresorts.com

FACT SHEET - RAHAA RESORT, IAAMU ATOLL, MALDIVES, T; +960 3330788 F; +960 3330789 E; info@rahaaresorts.com or marketing@rahaaresorts.com W; www.rahaaresorts.com