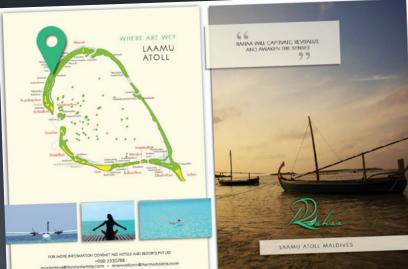

## FACT SHEET design > >>>

Rahaa, (pronounced Ra-haa) sets a new standard in affordable luxury destination hotels in the Maldives. This 4-star resort sits on the picturesque Laamu Atoll. Once instrumental when the nation was a kingdorn, the Atoll retains its regal wonder nestled within the turquoise waters like an emerald jewel in a crown. Rahaa itself means 'Kingdorn' or Throne' in the local language of Dhivehi, making Laamu the waters like an emercial Jewer in a clown, kanda liseri means, singdom, or mione in the local language of briveni, making darms me perfect backdrop for the Rahaa brand. Rahaa promotes accessibility to all travelers seeking the luxury of the Maldives at affordable rates, supporting our belief that everyone should have access to the magic of the Maldives.

Rahaa is located on the Laarnu Atoll. Upon arrival at Malé (MLE) International Airport you will transfer to the Island Aviation Lounge, a two-minute stroll from the main terminal. A 35-minute flight will give you a bird's eye view of the beautiful Maldives archipelago and upon landing at Laamu Airstrip you will be met by our representative who will accompany you on the 20-minute speedboat ride to the resort.