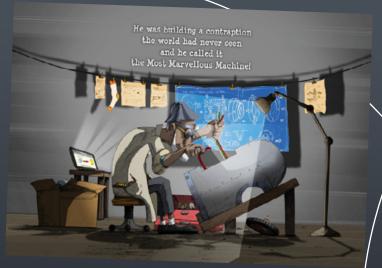

## WEB BANNERS

SMILE. IT'S COCKTAILTIME

00.00.2010

The inventor jumped up and declared, "Very soon,

this mouse will be setting its course to... the MOON!"